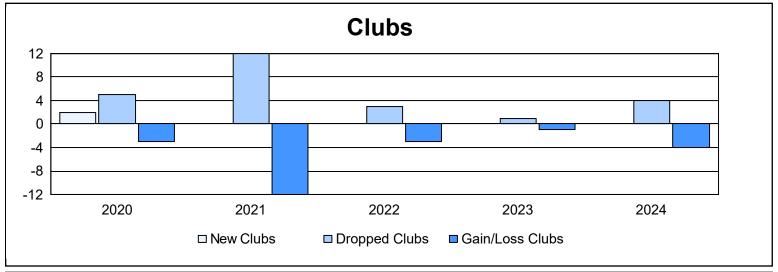

District 132 As of June 2024 Cumulative

| Year      | New<br>Clubs | Dropped<br>Clubs | Gain/<br>Loss<br>Clubs | New<br>Members | Charter<br>Members | Reinstate<br>Members | Transfer<br>Members | Total<br>Member<br>Added | Total<br>Members<br>Dropped | Gain/<br>Loss<br>Members |
|-----------|--------------|------------------|------------------------|----------------|--------------------|----------------------|---------------------|--------------------------|-----------------------------|--------------------------|
| 2019-2020 | 2            | 5                | -3                     | 43             | 44                 | 1                    | 7                   | 95                       | 241                         | -146                     |
| 2020-2021 | 0            | 12               | -12                    | 10             | 7                  | 3                    | 0                   | 20                       | 277                         | -257                     |
| 2021-2022 | 0            | 3                | -3                     | 25             | 8                  | 3                    | 0                   | 36                       | 69                          | -33                      |
| 2022-2023 | 0            | 1                | -1                     | 42             | 0                  | 0                    | 0                   | 42                       | 51                          | -9                       |
| 2023-2024 | 0            | 4                | -4                     | 25             | 5                  | 16                   | 5                   | 51                       | 95                          | -44                      |
| Average   | 0            | 5                | -5                     | 29             | 13                 | 5                    | 2                   | 49                       | 147                         | -98                      |