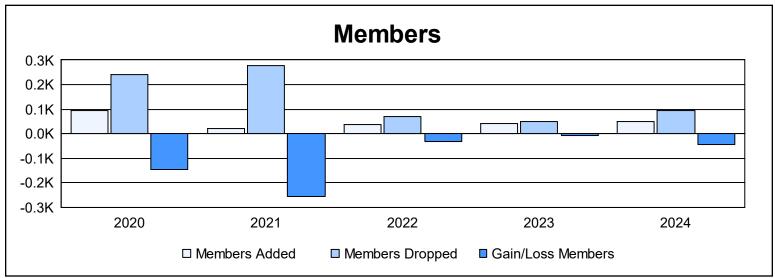

District 132 As of June 2024 Cumulative

| Year      | New<br>Clubs | Dropped<br>Clubs | Gain/<br>Loss<br>Clubs | New<br>Members | Charter<br>Members | Reinstate<br>Members | Transfer<br>Members | Total<br>Member<br>Added | Total<br>Members<br>Dropped | Gain/<br>Loss<br>Members |
|-----------|--------------|------------------|------------------------|----------------|--------------------|----------------------|---------------------|--------------------------|-----------------------------|--------------------------|
| 2019-2020 | 2            | 5                | -3                     | 43             | 44                 | 1                    | 7                   | 95                       | 241                         | -146                     |
| 2020-2021 | 0            | 12               | -12                    | 10             | 7                  | 3                    | 0                   | 20                       | 277                         | -257                     |
| 2021-2022 | 0            | 3                | -3                     | 25             | 8                  | 3                    | 0                   | 36                       | 69                          | -33                      |
| 2022-2023 | 0            | 1                | -1                     | 42             | 0                  | 0                    | 0                   | 42                       | 51                          | -9                       |
| 2023-2024 | 0            | 4                | -4                     | 25             | 5                  | 16                   | 5                   | 51                       | 95                          | -44                      |
| Average   | 0            | 5                | -5                     | 29             | 13                 | 5                    | 2                   | 49                       | 147                         | -98                      |